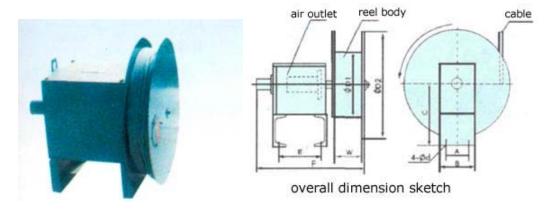

## Hose Reel

Hose reel is designed with advanced technology and employed the rotating unit to guarantee safety and reliability in the operation. Its structure types art mainly for overhanging type. The driving modes include elastic driving moment motor driving and etc.

Hose reel is reliable delivery of varieties of gas.water or liquid and leakage and durable service life. It is an ideal tool for movable air (oil) supply.

## Overall dimension table

| Contour items       | Α   | В   | С   | D <sub>1</sub> | D <sub>2</sub> | d  | E   | F   | G   | W   | (kg)<br>Mass |
|---------------------|-----|-----|-----|----------------|----------------|----|-----|-----|-----|-----|--------------|
| QJTA-15-1- <b>Ⅲ</b> | 410 | 450 | 200 | 600            | 800            | 18 | 200 | 625 | 90  | 120 | 260          |
| QJTA-30-1- <b>Ⅲ</b> | 410 | 450 | 200 | 800            | 1200           | 18 | 200 | 720 | 100 | 120 | 300          |