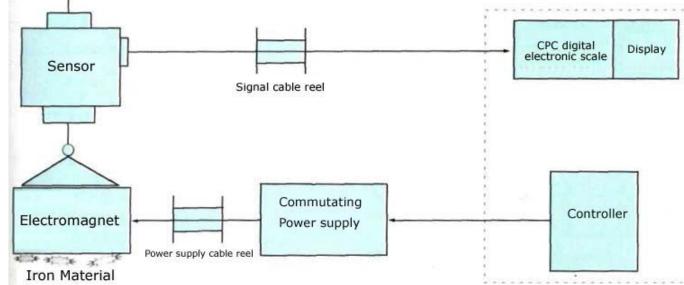

# Diagrammatic sketch of operating principle

Note: The signal cable reel shall be optional integrated with the power supply cable reel.

©Copyright 2007 YUXIANG Magnetic Materials Ind. Co., Ltd.All Rights Reserved.