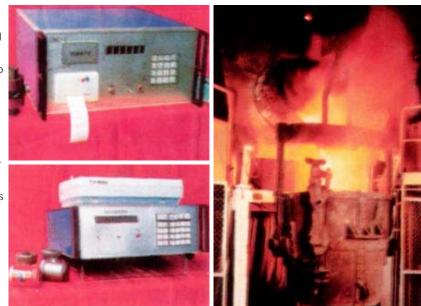

Electromagnetic Weighting Scale System For Loading and Distributing Iron Material, Weighting Scal... Page 1

magnet<mark>on</mark>move.com

Electromagnetic Weighting Scale System For Loading and Distributing Iron Material Digital electromagnetic iron proportioning scale series Y57A

## Usage & Effect

This product series is applicable to furnace cupola and electric furnace to weigh distribute and transport the metal material under manual digital display. It helps to stabilize the furnace conditions, improve the quality of molten iron and minimize the labor strength.

#### Features and Data

Digital display keeps stable, accurate, clear and objective, which is specially-designed to operate under the adverse circumstances of casting workshop and violent vibration of the crane. It can obviously suppress the strong interference, featuring modular design.easy and convenient maintenance, built -in analogue sensors, and easy and quick signal line error detection.